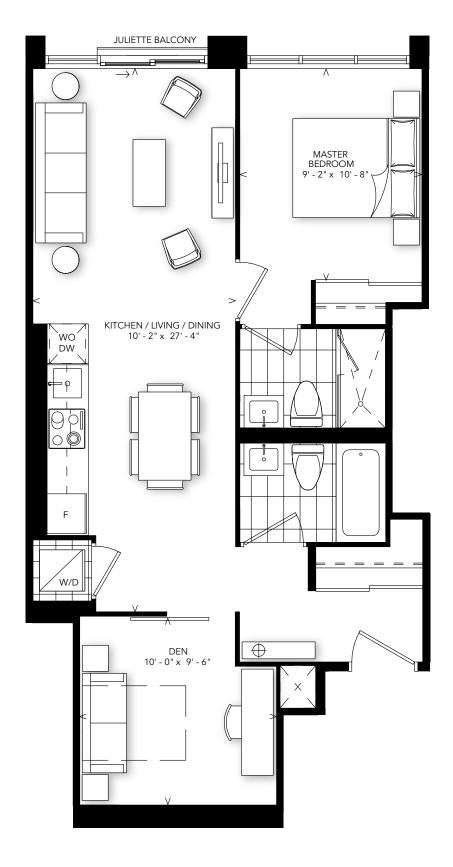

# INTERIOR: 633 SQ.FT. PURCA

# **PURCAHSE PRICE FROM \$689,990**

1 BEDROOM + DEN

PODIUM: FLOORS 3-7

SOUTH VIEW

B-633