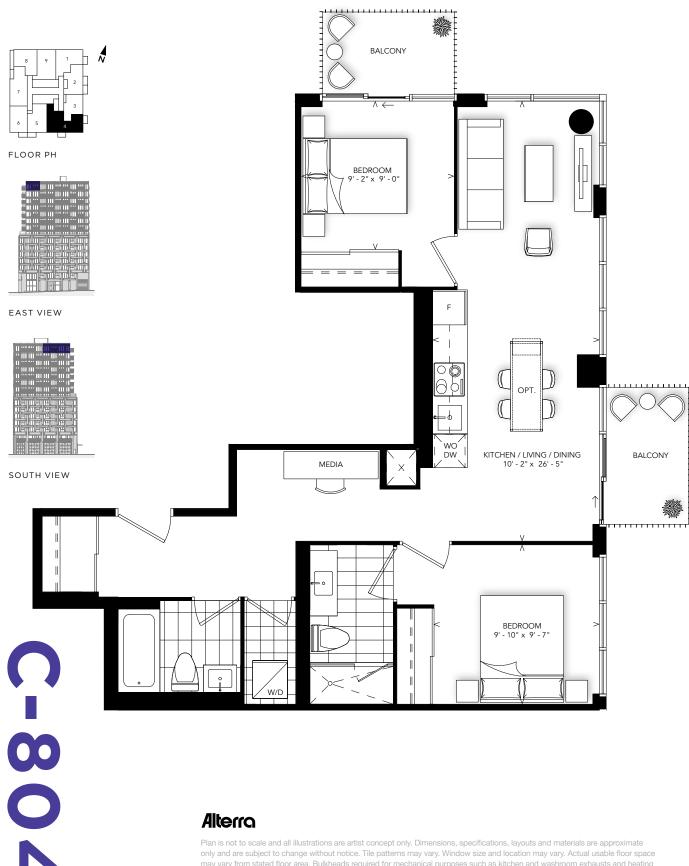

# PREMIUM PENTHOUSE SUITE FROM \$1,099,990

INTERIOR: 804 SQ.FT. **EXTERIOR: 79 SQ.FT.** 

2 BEDROOM

may vary from stated floor area. Bulkheads required for mechanical purposes such as kitchen and washroom exhausts and heating and cooling ducts have not been indicated. Balcony location(s) and sizes vary per floor. Furniture and islands shown are displayed for illustration purposes only and are not included in the sale price. Suites are sold unfurnished. E.&O.E.