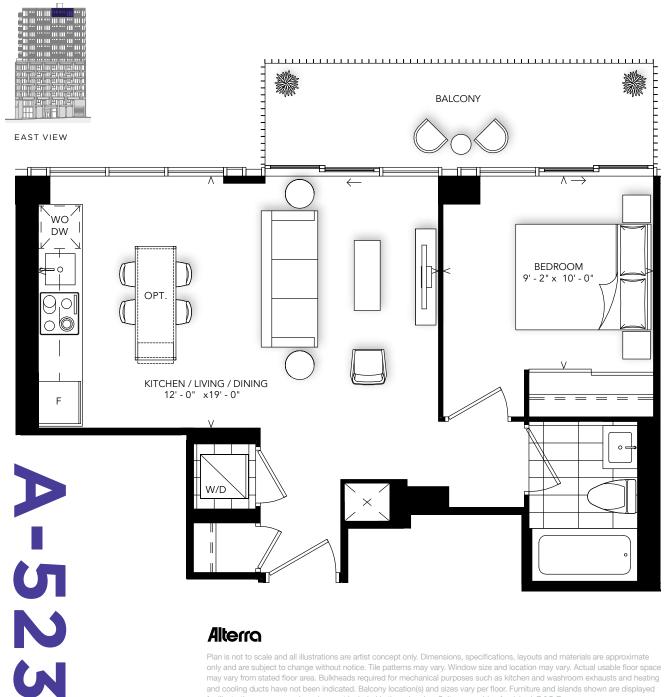

# PREMIUM PENTHOUSE SUITE FROM \$720,990

**INTERIOR: 523 SQ.FT. EXTERIOR: 91 SQ.FT.** 

1 BEDROOM

FLOOR PH

# **Alterra**