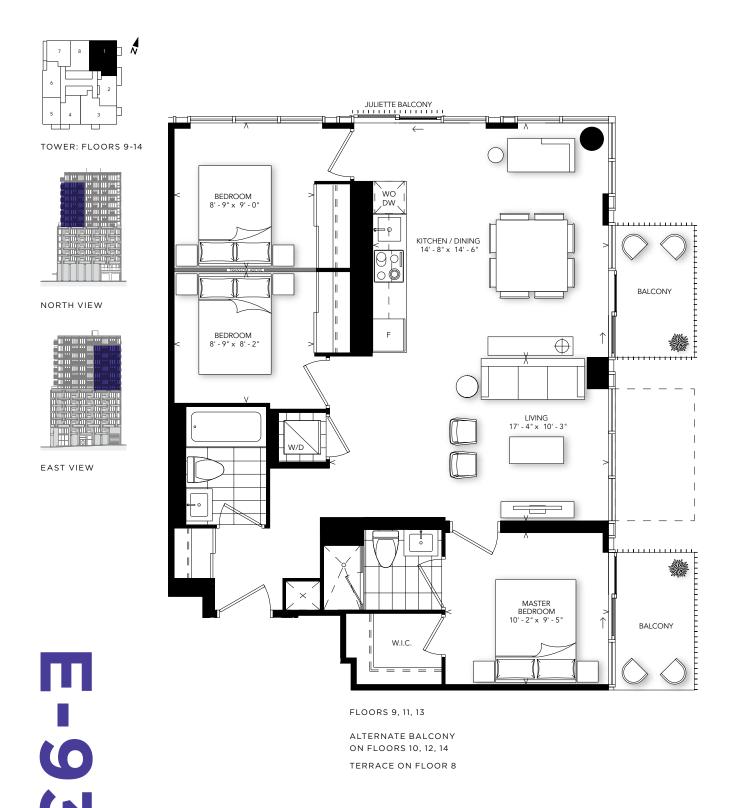

+ DEN



FLOOR 2



EAST VIEW



# **B-643**

# **Alterra**

## INTERIOR: 700 SQ.FT.

### 1 BEDROOM + DEN



PODIUM: FLOORS 3-7



SOUTH VIEW



**B-700** 

## INTERIOR: 784 SQ.FT.

### 2 BEDROOM + DEN



**-784** 

# PREMIUM PENTHOUSE SUITE FROM \$1,099,990

INTERIOR: 804 SQ.FT. **EXTERIOR: 79 SQ.FT.** 

2 BEDROOM



may vary from stated floor area. Bulkheads required for mechanical purposes such as kitchen and washroom exhausts and heating and cooling ducts have not been indicated. Balcony location(s) and sizes vary per floor. Furniture and islands shown are displayed for illustration purposes only and are not included in the sale price. Suites are sold unfurnished. E.&O.E.

INTERIOR: 902 SQ.FT. EXTERIOR: 85 SQ.FT.

3 BEDROOM + DEN



INTERIOR: 939 SQ.FT. EXTERIOR: 85 SQ.FT.

3 BEDROOM