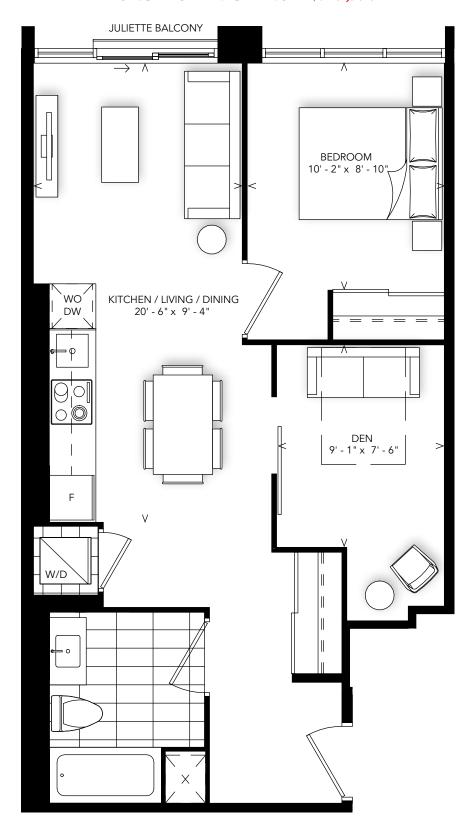

# PREMIUM PENTHOUSE SUITE FROM \$769,990

INTERIOR: 585 SQ.FT. **EXTERIOR: 40 SQ.FT.** 

1 BEDROOM + DEN

# **PURCAHSE PRICE FROM \$729,990**

## INTERIOR: 643 SQ.FT.

1 BEDROOM + DEN

FLOOR 2

EAST VIEW

# **B-643**