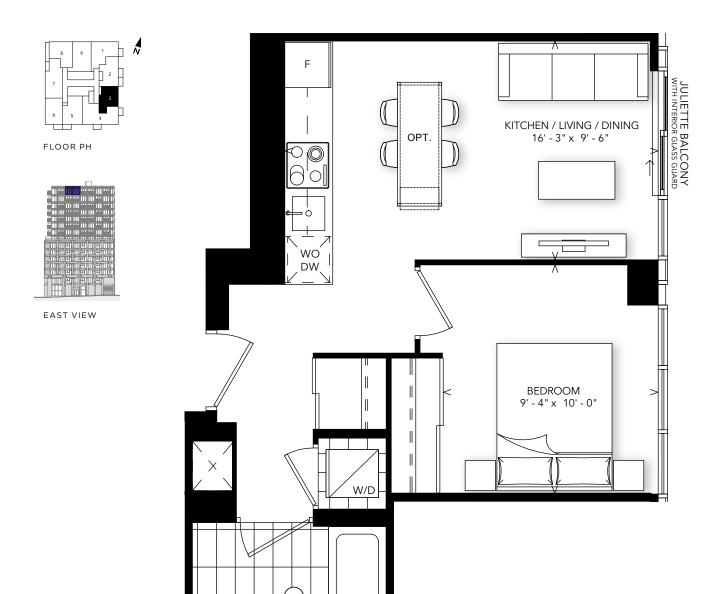

## INTERIOR: 458 SQ.FT.

### 1 BEDROOM



# A-458

# **Alterra**

# PREMIUM PENTHOUSE SUITE FROM \$720,990

**INTERIOR: 523 SQ.FT. EXTERIOR: 91 SQ.FT.** 

1 BEDROOM



FLOOR PH



# PREMIUM PENTHOUSE SUITE FROM \$769,990

INTERIOR: 585 SQ.FT. **EXTERIOR: 40 SQ.FT.** 

1 BEDROOM + DEN



# **Alterra**

# INTERIOR: 633 SQ.FT. PURCA

# **PURCAHSE PRICE FROM \$689,990**

1 BEDROOM + DEN



PODIUM: FLOORS 3-7



SOUTH VIEW



B-633

# **PURCAHSE PRICE FROM \$729,990**

## INTERIOR: 643 SQ.FT.

1 BEDROOM + DEN



FLOOR 2



EAST VIEW



# **B-643**

# **Alterra**

## INTERIOR: 700 SQ.FT.

### 1 BEDROOM + DEN



PODIUM: FLOORS 3-7



SOUTH VIEW



**B-700** 

## INTERIOR: 784 SQ.FT.

### 2 BEDROOM + DEN



**-784** 

# PREMIUM PENTHOUSE SUITE FROM \$1,099,990

INTERIOR: 804 SQ.FT. **EXTERIOR: 79 SQ.FT.** 

2 BEDROOM



may vary from st