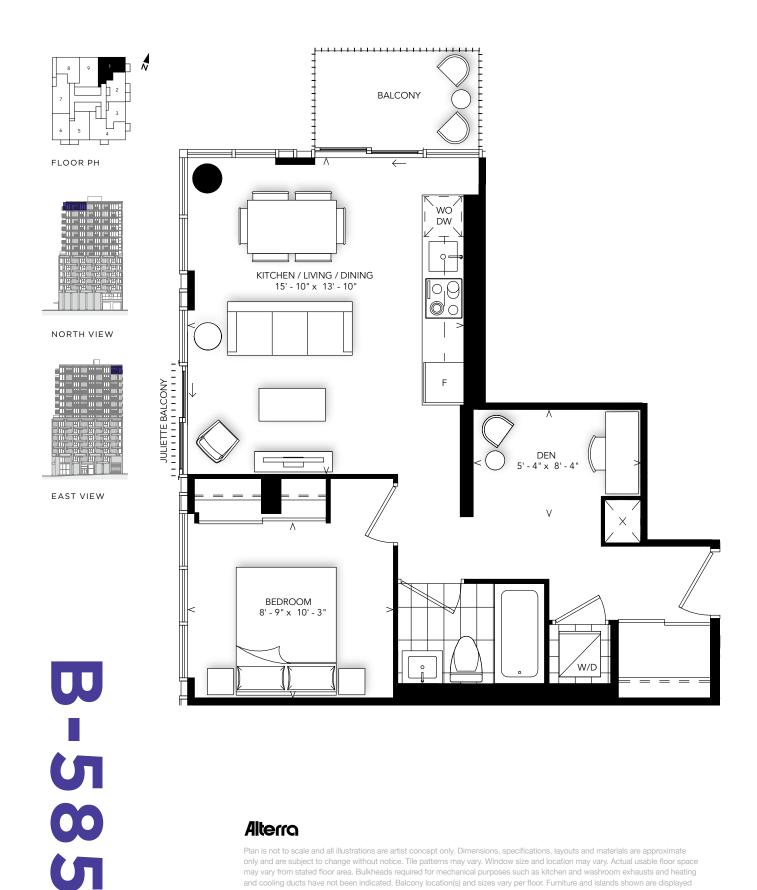

# PREMIUM PENTHOUSE SUITE FROM \$769,990

INTERIOR: 585 SQ.FT. **EXTERIOR: 40 SQ.FT.** 

1 BEDROOM + DEN

# **Alterra**