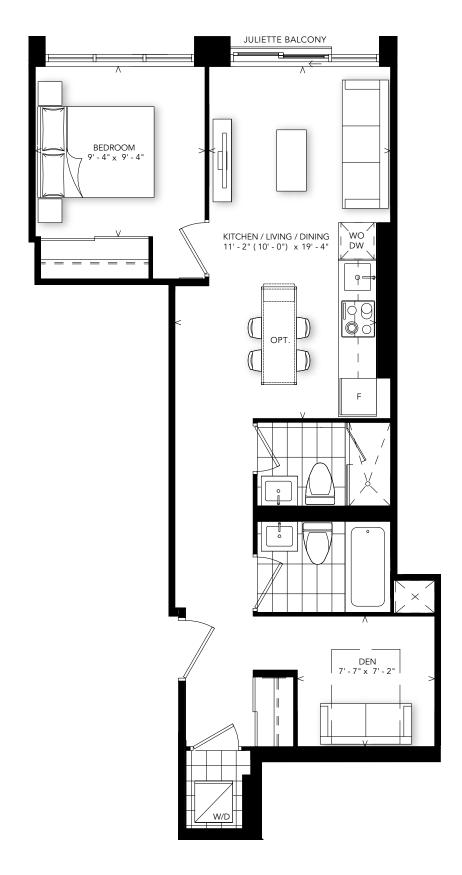

## INTERIOR: 458 SQ.FT.

### 1 BEDROOM



# A-458

# **Alterra**

# PREMIUM PENTHOUSE SUITE FROM \$720,990

**INTERIOR: 523 SQ.FT. EXTERIOR: 91 SQ.FT.** 

1 BEDROOM



FLOOR PH



# PREMIUM PENTHOUSE SUITE FROM \$769,990

INTERIOR: 585 SQ.FT. **EXTERIOR: 40 SQ.FT.** 

1 BEDROOM + DEN



# **Alterra**

# INTERIOR: 633 SQ.FT. PURCA

# **PURCAHSE PRICE FROM \$689,990**

1 BEDROOM + DEN



PODIUM: FLOORS 3-7



SOUTH VIEW



B-633

# **PURCAHSE PRICE FROM \$729,990**

## INTERIOR: 643 SQ.FT.

1 BEDROOM + DEN



FLOOR 2



EAST VIEW



# **B-643**

# **Alterra**

## INTERIOR: 700 SQ.FT.

### 1 BEDROOM + DEN



PODIUM: FLOORS 3-7



SOUTH VIEW



**B-700** 

## INTERIOR: 784 SQ.FT.

### 2 BEDROOM + DEN



**-784** 

# PREMIUM PENTHOUSE SUITE FROM \$1,099,990

INTERIOR: 804 SQ.FT. **EXTERIOR: 79 SQ.FT.** 

2 BEDROOM



may vary from stated floor area. Bulkheads required for mechanical purposes such as kitchen and washroom exhausts and heating and cooling ducts have not been indicated. Balcony location(s) and sizes vary per floor. Furniture and islands shown are displayed for illustration purposes only and are not included in the sale price. Suites are sold unfurnished. E.&O.E.

INTERIOR: 902 SQ.FT. EXTERIOR: 85