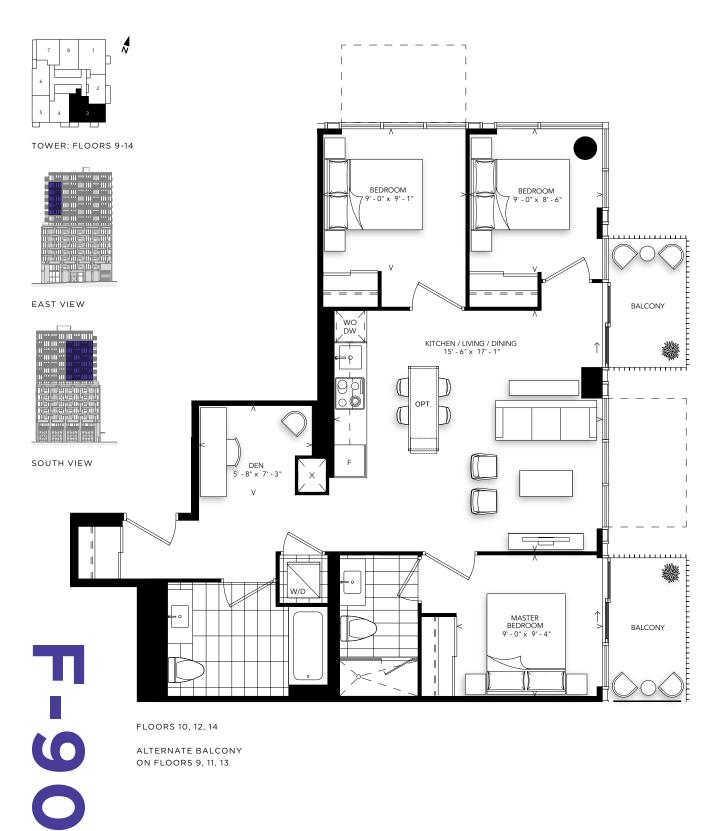

INTERIOR: 902 SQ.FT. EXTERIOR: 85 SQ.FT.

3 BEDROOM + DEN

INTERIOR: 939 SQ.FT. EXTERIOR: 85 SQ.FT.

3 BEDROOM