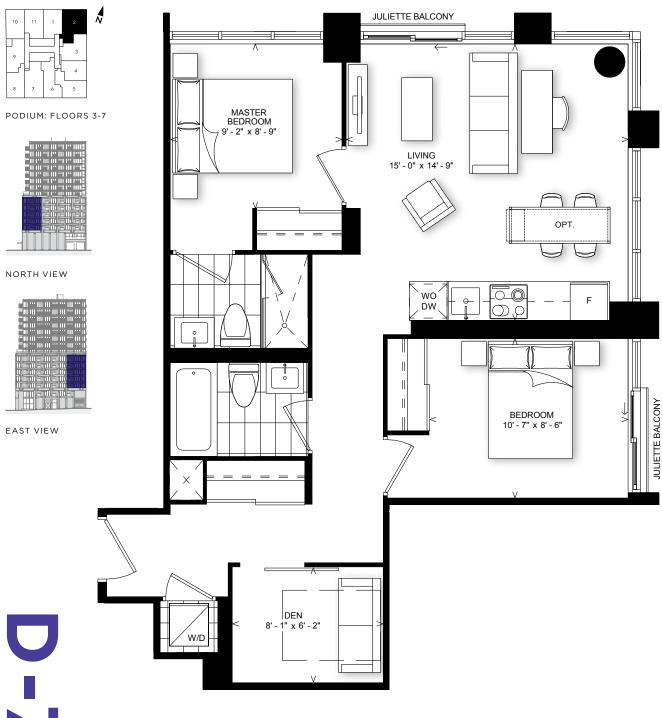

# PREMIUM PENTHOUSE SUITE FROM \$769,990

INTERIOR: 585 SQ.FT. **EXTERIOR: 40 SQ.FT.** 

1 BEDROOM + DEN